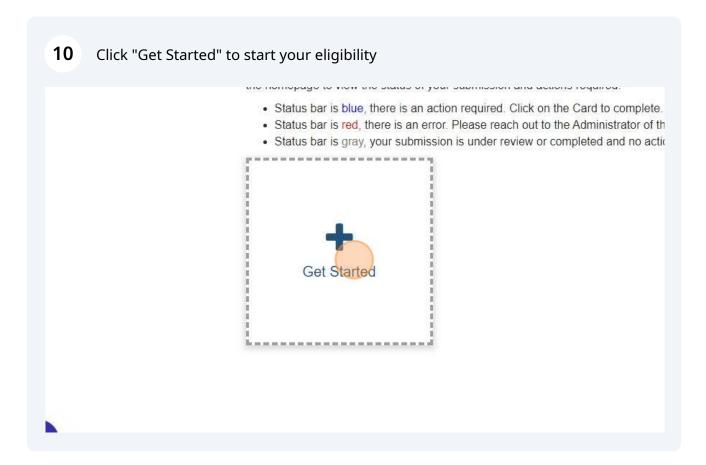

## 11 Click "Open"

| it your<br>J have<br>be able to edit |                 |      |  |
|--------------------------------------|-----------------|------|--|
|                                      | Action Required | Open |  |
| ore submitting.                      |                 |      |  |