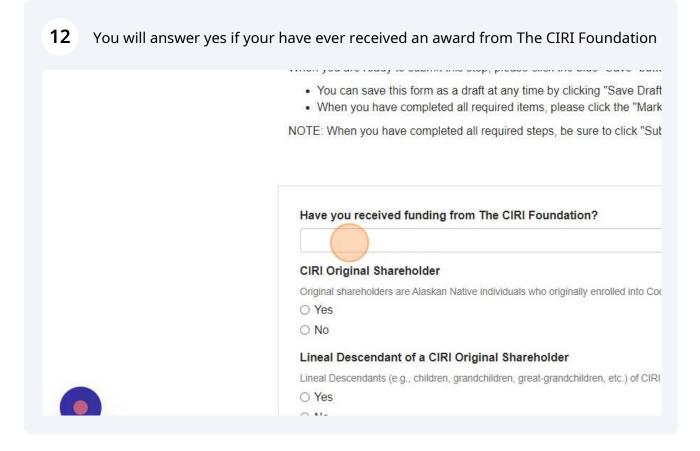

Please answer each of the following questions with either "yes" or "no," and ONLY respond "yes" to the one that applies to you.

If you are a lineal descendant or a voting shareholder you will need to share the name and relationship of Original Shareholder you are a descendant of, or the individual you received share from.