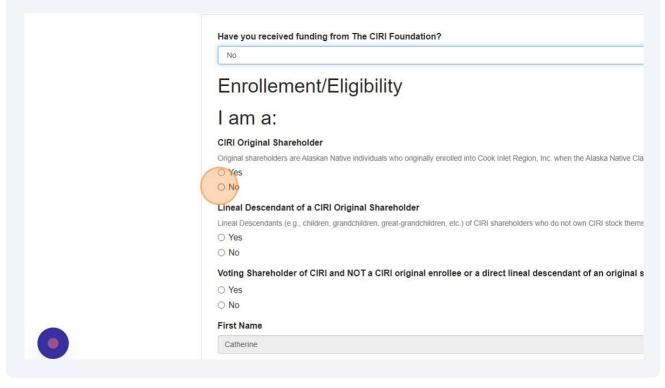

Please answer each of the following questions with either "yes" or "no," and ONLY respond "yes" to the one that applies to you.

If you are a lineal descendant or a voting shareholder you will need to share the name and relationship of Original Shareholder you are a descendant of, or the individual you received share from.

| Lineal Descendants (e.g., children, grandchildren, great-grandchildren, etc.) of CIRI shareh |
|----------------------------------------------------------------------------------------------|
| ○ Yes                                                                                        |
| No                                                                                           |
| Voting Shareholder of CIRI and NOT a CIRI original enrollee or a direct li                   |
| Yes                                                                                          |
| ⊖ No                                                                                         |
| Name of individual you received shares from *                                                |
|                                                                                              |
| Relationship to Shareholder *                                                                |
| First Name                                                                                   |
|                                                                                              |